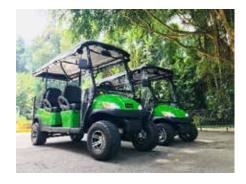

#### Summary of what's included in ProCar Golf Buggy (With Optional Accessories)

- 2 Seater Buggy
- Choice of 14 standard colours or Custom colour (Pantone colour code required)
- Electro Magnetic Braking System (Also Known as Auto Parking Brake System)
- Regenerative Braking (Buggy slows down when accelerator is released)
- Mechanical Drum Brakes
- Hill Descend Control (Maintains slow speed for hill descends)
- 350 Amps Curtis Controller (Best for Hilly Terrain due to higher torque)
- Italy Graziano 16:1 gear ratio (Best for Hilly Terrain)
- Coil over spring Front & Rear Suspension (Better handling compared to leaf springs)
- High Strength Aluminium Chassis (No Rust)
- Front mounted Stainless Steel Front Wire Basket (Holds Phones, Walkie Talkies and other Small items)
- USB Charger (For charging mobile devices on the go)
- Overhead Netting Storage
- Golf Bag Cover

#### Summary of what's included in ProCar Marshal Buggy (With Optional Accessories)

- 2 Seater Buggy Choice of 14 standard colours or Custom colour (Pantone colour code required)
- Electro Magnetic Braking System (Also Known as Auto Parking Brake System)
- Regenerative Braking (Buggy slows down when accelerator is released)
- Mechanical Drum Brakes
- Hill Descend Control (Maintains slow speed for hill descends)
- Overhead Netting Storage
- 350 Amps Curtis Controller (Best for Hilly Terrain due to higher torque)
- Italy Graziano 16:1 gear ratio (Best for Hilly Terrain)
- Coil over spring Front & Rear Suspension (Better handling compared to leaf springs)
- High Strength Aluminium Chassis (No Rust)
- Front mounted Stainless Steel Front Wire Basket (Holds Phones, Walkie Talkies and other Small items)
- USB Charger (For charging mobile devices on the go)
- Siren with Public Address System Optional Feature
- First Aid and AED Cabinet (Mounted above sweater basket. Also protects Marshals from rear Golf Ball Hits) – Optional Feature
- LED Signage (Measuring 800mm x 100mm. Mounted on canopy. 3 Pre-programmed messages Such as "Course Closed due to lightning activities". Control buttons on dashboard. Optional Feature
- 2 units LED flashing beacons in Red and Green on canopy
- Golf Bag Cover