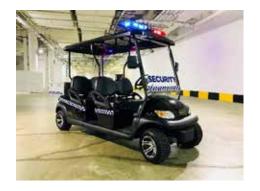

### Marshal Buggies

**LED Flashing Beacon** in Red and Green To be mounted on canopy. Brighter than ordinary beacons and reduced electrical consumption

Front wire storage basket in stainless steel material to store items such as clipboards, mobile phones and other small items. Easy reach for Marshals. Standard option in ProCar Elite Marshal Buggy

USB Charger Socket for mobile devices Standard option in ProCar Elite Marshal Buggy

**LED Display Board** mounted on top of canopy to show a selection of custom messages such as "Course closed due to lightning activities". Messages are programmable. Controller mounted on dashboard for Marshal to select as appropriate. Provides better visibility to golfers. Easy to read at one glance. LED board will be weather-proofed for tropical climate and everyday use. **Optional Feature** 

Siren Plus Public Address System mounted flushed on dashboard for high decibel audible warning. Also has a PA system incorporated for easy communication with golfers in the course Optional Feature

Custom Colour of Choice to suit Tanah Merah Country Club requirements. All we need is the Pantone Colour Code. Standard option in ProCar Elite Marshal Buggy **First Aid Plus AED Customised Storage Box** to be mounted above sweater basket.

To fully equip Marshals with the AED and First Aid kit so that they can respond quickly to any emergencies on the course. Box top be built to suit dimension of existing AED and First Aid Kit. This storage box will also serve to protect the Marshals from ball strikes from the rear. Optional Feature

### Marshal Buggies

#### Summary of what's included in ProCar Marshal Buggy (With Optional Accessories)

- 2 Seater Buggy Choice of 14 standard colours or Custom colour (Pantone colour code required)
- Electro Magnetic Braking System (Also Known as Auto Parking Brake System)
- Regenerative Braking (Buggy slows down when accelerator is released)
- Mechanical Drum Brakes
- Hill Descend Control (Maintains slow speed for hill descends)
- Overhead Netting Storage
- 350 Amps Curtis Controller (Best for Hilly Terrain due to higher torque)
- Italy Graziano 16:1 gear ratio (Best for Hilly Terrain)
- Coil over spring Front & Rear Suspension (Better handling compared to leaf springs)
- High Strength Aluminium Chassis (No Rust)
- Front mounted Stainless Steel Front Wire Basket (Holds Phones, Walkie Talkies and other Small items)
- USB Charger (For charging mobile devices on the go)
- Siren with Public Address System Optional Feature
- First Aid and AED Cabinet (Mounted above sweater basket. Also protects Marshals from rear Golf Ball Hits) – Optional Feature
- LED Signage (Measuring 800mm x 100mm. Mounted on canopy. 3 Pre-programmed messages Such as "Course Closed due to lightning activities". Control buttons on dashboard. Optional Feature
- 2 units LED flashing beacons in Red and Green on canopy
- Golf Bag Cover