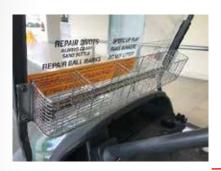

Overhead storage netting to store items such as mobile phones and other small items. Keep Things secure and yet, easily within reach

Front wire storage basket in stainless steel material to store items such as clipboards, mobile phones and other small items. Easily visible and within reach for Golfers.