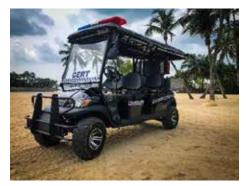

### Marshal Buggies

**LED Flashing Beacon** in Red and Green To be mounted on canopy. Brighter than ordinary beacons and reduced electrical consumption

Front wire storage basket in stainless steel material to store items such as clipboards, mobile phones and other small items. Easy reach for Marshals. Standard option in ProCar Elite Marshal Buggy

USB Charger Socket for mobile devices Standard option in ProCar Elite Marshal Buggy

**LED Display Board** mounted on top of canopy to show a selection of custom messages such as "Course closed due to lightning activities". Messages are programmable. Controller mounted on dashboard for Marshal to select as appropriate. Provides better visibility to golfers. Easy to read at one glance. LED board will be weather-proofed for tropical climate and everyday use. **Optional Feature** 

Siren Plus Public Address System mounted flushed on dashboard for high decibel audible warning. Also has a PA system incorporated for easy communication with golfers in the course Optional Feature

Custom Colour of Choice to suit Tanah Merah Country Club requirements. All we need is the Pantone Colour Code. Standard option in ProCar Elite Marshal Buggy **First Aid Plus AED Customised Storage Box** to be mounted above sweater basket.

To fully equip Marshals with the AED and First Aid kit so that they can respond quickly to any emergencies on the course. Box top be built to suit dimension of existing AED and First Aid Kit. This storage box will also serve to protect the Marshals from ball strikes from the rear. Optional Feature

### Marshal Buggies

#### Summary of what's included in ProCar Marshal Buggy (With Optional Accessories)

- 2 Seater Buggy Choice of 14 standard colours or Custom colour (Pantone colour code required)
- Electro Magnetic Braking System (Also Known as Auto Parking Brake System)
- Regenerative Braking (Buggy slows down when accelerator is released)
- Mechanical Drum Brakes
- Hill Descend Control (Maintains slow speed for hill descends)
- Overhead Netting Storage
- 350 Amps Curtis Controller (Best for Hilly Terrain due to higher torque)
- Italy Graziano 16:1 gear ratio (Best for Hilly Terrain)
- Coil over spring Front & Rear Suspension (Better handling compared to leaf springs)
- High Strength Aluminium Chassis (No Rust)
- Front mounted Stainless Steel Front Wire Basket (Holds Phones, Walkie Talkies and other Small items)
- USB Charger (For charging mobile devices on the go)
- Siren with Public Address System Optional Feature
- First Aid and AED Cabinet (Mounted above sweater basket. Also protects Marshals from rear Golf Ball Hits) – Optional Feature
- LED Signage (Measuring 800mm x 100mm. Mounted on canopy. 3 Pre-programmed messages Such as "Course Closed due to lightning activities". Control buttons on dashboard. Optional Feature
- 2 units LED flashing beacons in Red and Green on canopy
- Golf Bag Cover