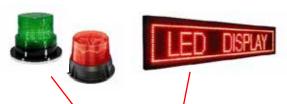

### Marshal Buggies

**LED Flashing Beacon** in Red and Green To be mounted on canopy. Brighter than ordinary beacons and reduced electrical consumption

Front wire storage basket in stainless steel material to store items such as clipboards, mobile phones and other small items. Easy reach for Marshals. Standard option in ProCar Elite Marshal Buggy

USB Charger Socket for mobile devices Standard option in ProCar Elite Marshal Buggy

**LED Display Board** mounted on top of canopy to show a selection of custom messages such as "Course closed due to lightning activities". Messages are programmable. Controller mounted on dashboard for Marshal to select as appropriate. Provides better visibility to golfers. Easy to read at one glance. LED board will be weather-proofed for tropical climate and everyday use. **Optional Feature** 