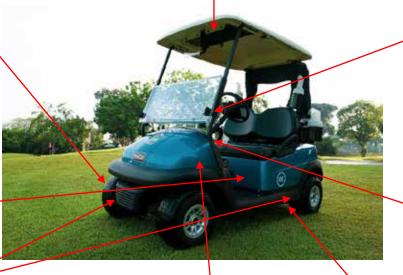

### Golf Buggies

Electronically & Mechanically
Controlled Braking System which
includes EMB, also known as
Auto Parking Brake System,
Regenerative Braking and
Mechanical Drum Brakes.
Presence of 2 brake systens
makes life easier and safer.
Standard feature in ProCar Elite
Golf Buggy

Lithium LiFePO4 Batteries to offer fast charging, weight savings, extended battery life Optional Feature

Front & Rear Coil Over Spring
Suspension to offer superior
handling when compared to leaf
springs Standard feature in
ProCar Elite Golf Buggy

Overhead storage netting to store items such as mobile phones and other small items. Keep Things secure and yet, easily within reach

Front wire storage basket in stainless steel material to store items such as clipboards, mobile phones and other small items. Easily visible and within reach for Golfers.

14 standard colours or Custom Colour of Choice available to suit NCI Pte Ltd;s requirements. All we need is the Pantone Colour Code. Standard option in ProCar Elite Golf Buggy

High Strength Aluminium Chassis means that our clients will not need to deal with rust. Standard feature in ProCar Elite Golf Buggy