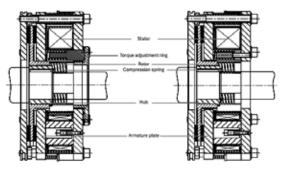

#### 3. Electro Magnetic Brake System (Auto Parking Brake System)

The EMB System is mated to the motor of the buggy. When the buggy comes to a complete stop (Through regenerative braking or mechanical braking), electrical currents will be cut off from the EM braking system. This causes the armature in the system to lose its magnetism and the springs to push the rotor against the hub, thus creating a holding force.