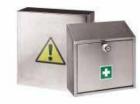

Siren Plus Public Address System mounted flushed on dashboard for high decibel audible warning. Also has a PA system incorporated for easy communication with golfers in the course Optional Feature

Custom Colour of Choice to suit Tanah Merah Country Club requirements. All we need is the Pantone Colour Code. Standard option in ProCar Elite Marshal Buggy **First Aid Plus AED Customised Storage Box** to be mounted above sweater basket.

To fully equip Marshals with the AED and First Aid kit so that they can respond quickly to any emergencies on the course. Box top be built to suit dimension of existing AED and First Aid Kit. This storage box will also serve to protect the Marshals from ball strikes from the rear. Optional Feature