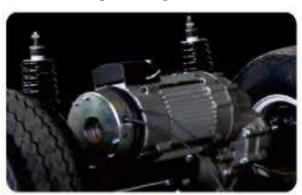

### Golf Buggies

Electronically & Mechanically
Controlled Braking System which
includes EMB, also known as
Auto Parking Brake System,
Regenerative Braking and
Mechanical Drum Brakes.
Presence of 2 brake systens
makes life easier and safer.
Standard feature in ProCar Elite
Golf Buggy

Lithium LiFePO4 Batteries to offer fast charging, weight savings, extended battery life Optional Feature

Front & Rear Coil Over Spring
Suspension to offer superior
handling when compared to leaf
springs Standard feature in
ProCar Elite Golf Buggy

14 standard colours or Custom Colour of Choice available to suit NCI Pte Ltd;s requirements. All we need is the Pantone Colour Code. Standard option in ProCar Elite Golf Buggy

High Strength Aluminium Chassis means that our clients will not need to deal with rust. Standard feature in ProCar Elite Golf Buggy