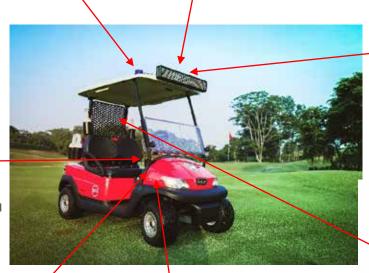

### **ProCar Elite Golf Electric Buggy**

Photo taken at Sembawang Country Club, Singapore

### Golf Buggies

Electronically & Mechanically
Controlled Braking System which
includes EMB, also known as
Auto Parking Brake System,
Regenerative Braking and
Mechanical Drum Brakes.
Presence of 2 brake systens
makes life easier and safer.
Standard feature in ProCar Elite
Golf Buggy

Lithium LiFePO4 Batteries to offer fast charging, weight savings, extended battery life Optional Feature

Front & Rear Coil Over Spring
Suspension to offer superior
handling when compared to leaf
springs Standard feature in
ProCar Elite Golf Buggy

Overhead storage netting to store items such as mobile phones and other small items. Keep Things secure and yet, easily within reach

Front wire storage basket in stainless steel material to store items such as clipboards, mobile phones and other small items. Easily visible and within reach for Golfers.

14 standard colours or Custom Colour of Choice available to suit NCI Pte Ltd;s requirements. All we need is the Pantone Colour Code. Standard option in ProCar Elite Golf Buggy

High Strength Aluminium Chassis means that our clients will not need to deal with rust. Standard feature in ProCar Elite Golf Buggy

### Marshal Buggies

**LED Flashing Beacon** in Red and Green To be mounted on canopy. Brighter than ordinary beacons and reduced electrical consumption

Front wire storage basket in stainless steel material to store items such as clipboards, mobile phones and other small items. Easy reach for Marshals. Standard option in ProCar Elite Marshal Buggy

USB Charger Socket for mobile devices Standard option in ProCar Elite Marshal Buggy

**LED Display Board** mounted on top of canopy to show a selection of custom messages such as "Course closed due to lightning activities". Messages are programmable. Controller mounted on dashboard for Marshal to select as appropriate. Provides better visibility to golfers. Easy to read at one glance. LED board will be weather-proofed for tropical climate and everyday use. **Optional Feature** 

Siren Plus Public Address System mounted flushed on dashboard for high decibel audible warning. Also has a PA system incorporated for easy communication with golfers in the course Optional Feature

Custom Colour of Choice to suit Tanah Merah Country Club requirements. All we need is the Pantone Colour Code. Standard option in ProCar Elite Marshal Buggy **First Aid Plus AED Customised Storage Box** to be mounted above sweater basket.

To fully equip Marshals with the AED and First Aid kit so that they can respond quickly to any emergencies on the course. Box top be built to suit dimension of existing AED and First Aid Kit. This storage box will also serve to protect the Marshals from ball strikes from the rear. Optional Feature