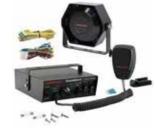

Siren Plus Public Address System mounted flushed on dashboard for high decibel audible warning. Also has a PA system incorporated for easy communication with golfers in the course Optional Feature

Custom Colour of Choice to suit Tanah Merah Country Club requirements. All we need is the Pantone Colour Code. Standard option in ProCar Elite Marshal Buggy **First Aid Plus AED Customised Storage Box** to be mounted above sweater basket.