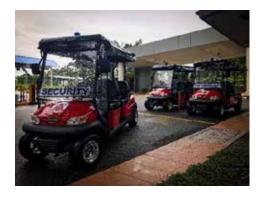

### Marshal Buggies

**LED Flashing Beacon** in Red and Green To be mounted on canopy. Brighter than ordinary beacons and reduced electrical consumption

Front wire storage basket in stainless steel material to store items such as clipboards, mobile phones and other small items. Easy reach for Marshals. Standard option in ProCar Elite Marshal Buggy

USB Charger Socket for mobile devices Standard option in ProCar Elite Marshal Buggy

**LED Display Board** mounted on top of canopy to show a selection of custom messages such as "Course closed due to lightning activities". Messages are programmable. Controller mounted on dashboard for Marshal to select as appropriate. Provides better visibility to golfers. Easy to read at one glance. LED board will be weather-proofed for tropical climate and everyday use. **Optional Feature** 

Siren Plus Public Address System mounted flushed on dashboard for high decibel audible warning. Also has a PA system incorporated for easy communication with golfers in the course Optional Feature

Custom Colour of Choice to suit Tanah Merah Country Club requirements. All we need is the Pantone Colour Code. Standard option in ProCar Elite Marshal Buggy **First Aid Plus AED Customised Storage Box** to be mounted above sweater basket.

To fully equip Marshals with the AED and First Aid kit so that they can respond quickly to any emergencies on the course. Box top be built to suit dimension of existing AED and First Aid Kit. This storage box will also serve to protect the Marshals from ball strikes from the rear. Optional Feature