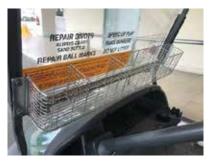

Overhead storage netting to store items such as mobile phones and other small items. Keep Things secure and yet, easily within reach

Front wire storage basket in stainless steel material to store items such as clipboards, mobile phones and other small items. Easily visible and within reach for Golfers.

### **#7** Loads of Storage Spaces

- Front mounted Stainless Steel Wire Basket
- Overhead Nylon Netting Zipper Storage
- Rear Sweater Basket with cover
- Glove Compartment at Dashboard